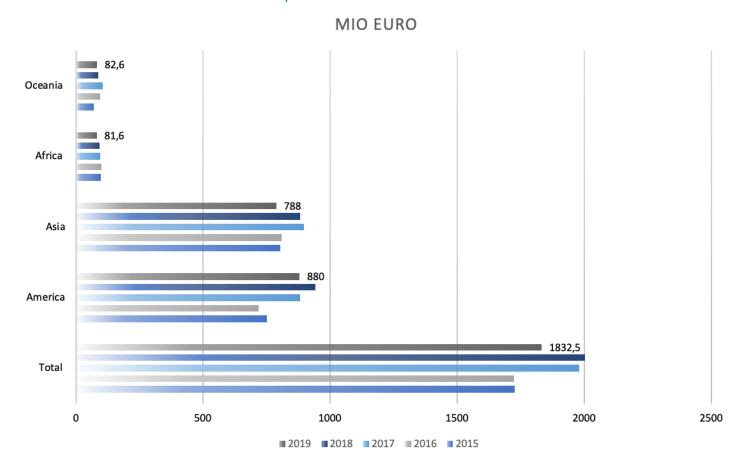

# **Industry at a glance** Woodworking Machinery and Tools Sector in Europe 2019 Destination of Eumabois Export

# **Industry at a glance** Woodworking Machinery and Tools Sector in Europe 2019 Market Destination of Eumabois Export\*