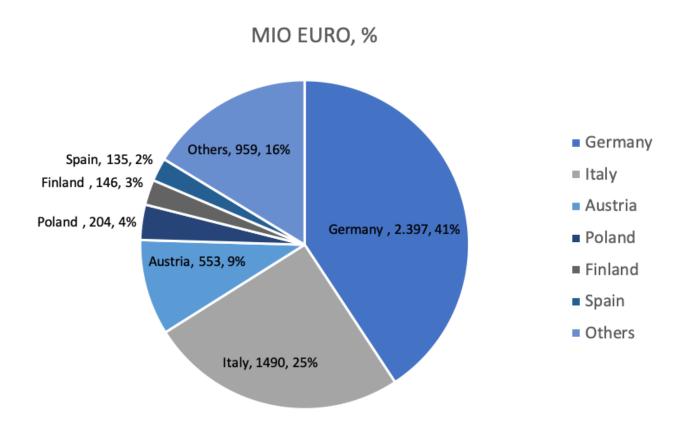

# **Industry at a glance** Woodworking Machinery and Tools Sector in Europe 2019 Destination of Eumabois Export

# **Industry at a glance** Woodworking Machinery and Tools Sector in Europe 2019 Market Destination of Eumabois Export\*