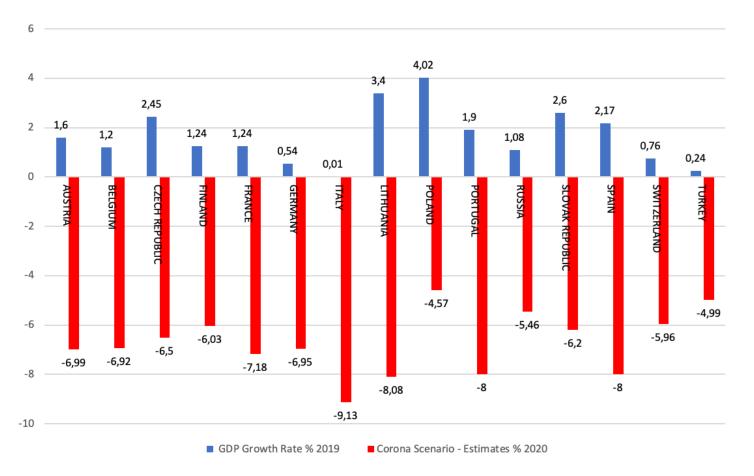

# Woodworking Technology in Europe

Highlights 2019



### EUROPEAN FEDERATION OF WOODWORKING TECHNOLOGY MANUFACTURERS

Centro Direzionale Milanofiori - Palazzo F3

Strada 1 I-20090 Assago, Milan (Italy)

www.eumabois.com

#### Macroeconomic Data 2019 – GDP Current Prices











#### **Macroeconomic Data 2019** – Inflation Rate %







### **Industry at a glance** Woodworking Machinery and Tools Sector in Europe 2019 EXPORT



### **Industry at a glance** Woodworking Machinery and Tools Sector in Europe



### 2019 Historical Trend





# **Industry at a glance** Woodworking Machinery and Tools Sector in Europe 2019 Top export by product

#### MIO EURO



\*Legenda on the next page Source: Eumabois Secretariat

#### List of Products of Woodworking Machinery and Tools



**846510** Machines for working wood, cork, bone, hard rubber, hard plastics or similar hard materials, which can carry out different types of machining operations without tool change between such operations

**846520** Machining centres for working wood, cork, bone, hard rubber, hard plastics o