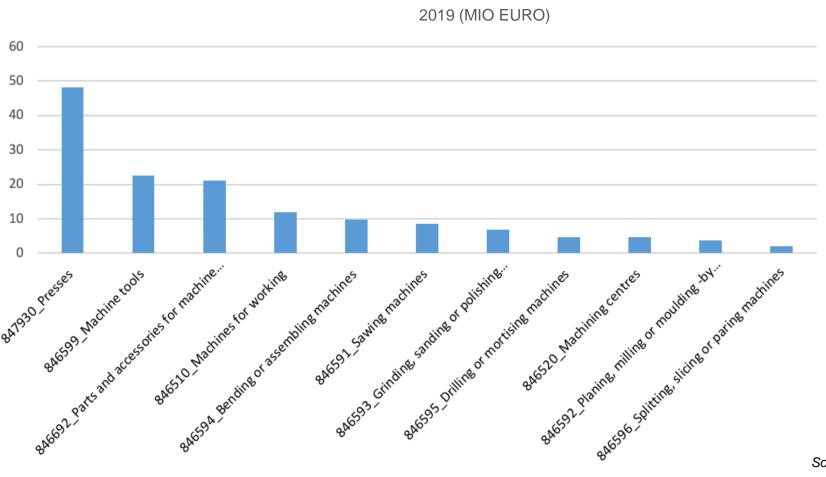

# **Industry at a glance** Woodworking Machinery and Tools Sector in Europe 2019 Top export by product

#### MIO EURO

\*Legenda on the next page Source: Eumabois Secretariat

#### List of Products of Woodworking Machinery and Tools

**846510** Machines for working wood, cork, bone, hard rubber, hard plastics or similar hard materials, which can carry out different types of machining operations without tool change between such operations

**846520** Machining centres for working wood, cork, bone, hard rubber, hard plastics or similar hard materials, which can carry out different types of machining operations by automatic tool change from a magazine or the like in conformity with a machining programme

**846591** Sawing machines for working wood, cork, bone, hard rubber, hard plastics or similar hard materials **846592** Planing, milling or moulding -by cutting- machines, for working wood, cork, bone, hard rubber, hard plastics or similar hard materials

**846593** Grinding, sanding or polishing machines for working wood, cork, bone, hard rubber, hard plastics or similar hard materials

**846594** Bending or assembling machines for working wood, cork, bone, hard rubber, hard plastics or similar hard materials **846595** Drilling or mortising machines for working wood, cork, bone, hard rubber, hard plastics or similar hard materials **846596** Splitting, slicing or paring machines, for working wood

**846599** Machine tools for working wood, cork, bone, hard rubber, hard plastics or similar hard materials **846692** Parts and accessories for machine tools for working wood, cork, bone, hard rubber, hard plastics or similar hard materials, n.e.s.

**847930** Presses for the manufacture of particle board or fibre building board of wood or other ligneous materials and other machinery for treating wood or cork