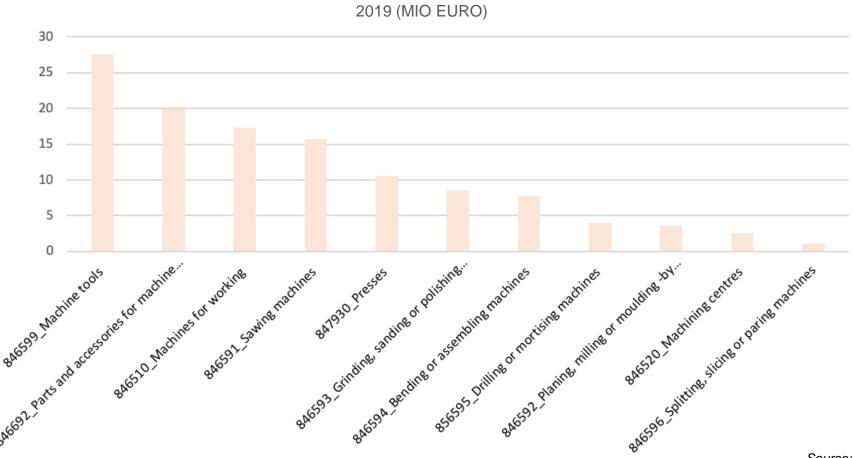

# **Industry at a glance** Woodworking Machinery and Tools Sector in Europe 2019 Top export by product

#### MIO EURO

\*Legenda on the next page Source: Eumabois Secretariat

**846599** Machine tools for working wood, cork, bone, hard rubber, hard plastics or similar hard materials **846692** Parts and accessories for machine tools for working wood, cork, bone, hard rubber, hard plastics or similar hard materials, n.e.s.

#### List of Products of Woodworking Machinery and Tools

**846510** Machines for working wood, cork, bone, hard rubber, hard plastics or similar hard materials, which can carry out different types of machining operations without tool change between such operations

**846520** Machining centres for working wood, cork, bone, hard rubber, hard plastics or similar hard materials, which can carry out different types of machining operations by automatic tool change from a magazine or the like in conformity with a machining programme

**846591** Sawing machines for working wood, cork, bone, hard rubber, hard plastics or similar hard materials **846592** Planing, milling or moulding -by cutting- machines, for working wood, cork, bone, hard rubber, hard plastics or similar hard materials

**846593** Grinding, sanding or polishing machines for working wood, cork, bone, hard rubber, hard plastics or similar hard materials

**846594** Bending or assembling machines for working wood, cork, bone, hard rubber, hard plastics or similar hard materials **846595** Drilling or mortising machines for working wood, cork, bone, hard rubber, hard plastics or similar hard materials **846596** Splitting, slicing or paring machines, for working wood

**847930** Presses for the manufacture of particle board or fibre building board of wood or other ligneous materials and other machinery for treating wood or cork