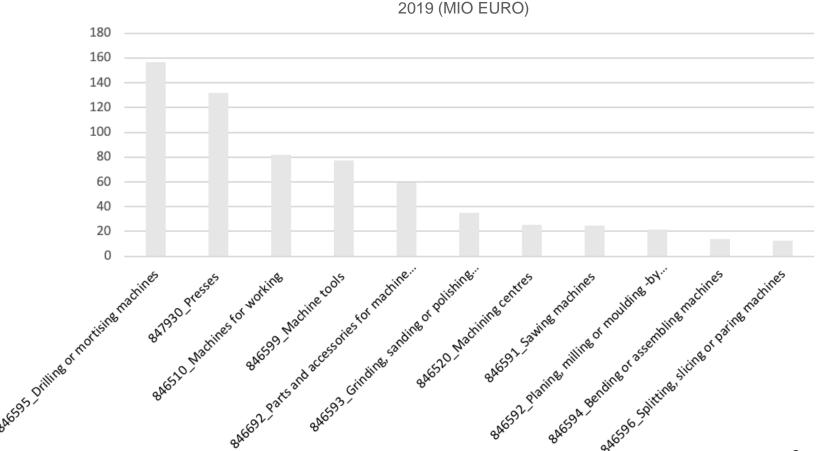

### **Industry at a glance** Woodworking Machinery and Tools Sector in Europe 2019 EXPORT

#### MIO EURO

\*Legenda on the next page Source: Eumabois Secretariat

#### List of Products of Woodworking Machinery and Tools

**846510** Machines for working wood, cork, bone, hard rubber, hard plastics or similar hard materials, which can carry out different types of machining operations without tool change between such operations

**846520** Machining centres for working wood, cork, bone, hard rubber, hard plastics or similar hard materials, which can carry out different types of machining operations by automatic tool change from a magazine or the like in conformity with a machining programme

**846591** Sawing machines for working wood, cork, bone, hard rubber, hard plastics or similar hard materials **846592** Planing, milling or moulding -by cutting- machines, for working wood, cork, bone, hard rubber, hard plastics or similar hard materials

**846593** Grinding, sanding or polishing machines for working wood, cork, bone, hard rubber, hard plastics or similar hard materials

**846594** Bending or assembling machines for working wood, cork, bone, hard rubber, hard plastics or similar hard materials **846595** Drilling or mortising machines for working wood, cork, bone, hard rubber, hard plastics or similar hard materials **846596** Splitting, slicing or paring machines, for working wood

**846599** Machine tools for working wood, cork, bone, hard rubber, hard plastics or similar hard materials **846692** Parts and accessories for machine tools for working wood, cork, bone, hard rubber, hard plastics or similar hard materials, n.e.s.

**847930** Presses for the manufacture of particle board or fibre building board of wood or other ligneous materials and other machinery for treating wood or cork