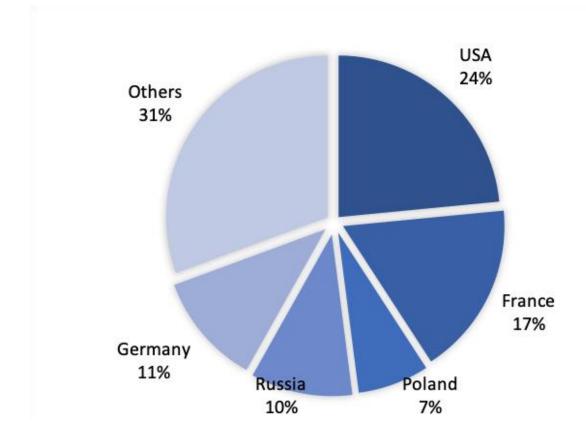

# **Industry at a glance** Woodworking Machinery and Tools Sector in Europe 2019 Destination of Eumabois Export

# **Industry at a glance** Woodworking Machinery and Tools Sector in Europe 2019 Market Destination of Eumabois Export\*