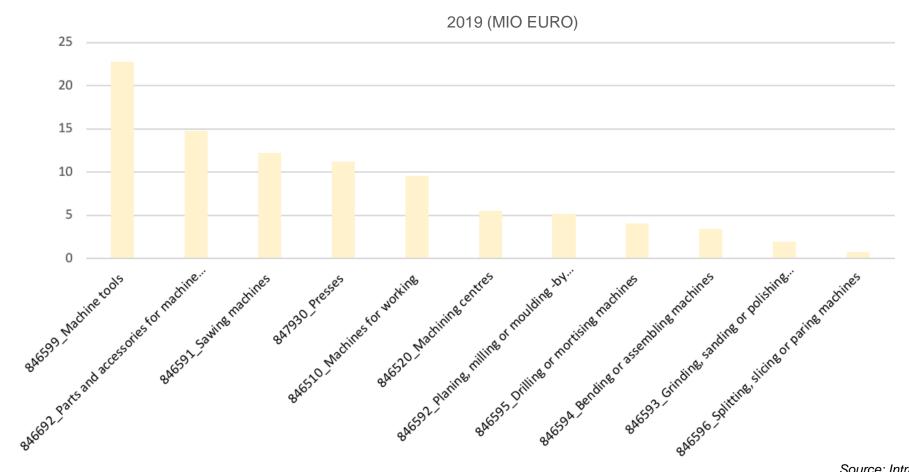

# **Industry at a glance** Woodworking Machinery and Tools Sector in Europe 2019 Destination of Eumabois Export

# **Industry at a glance** Woodworking Machinery and Tools Sector in Europe 2019 Market Destination of Eumabois Export\*