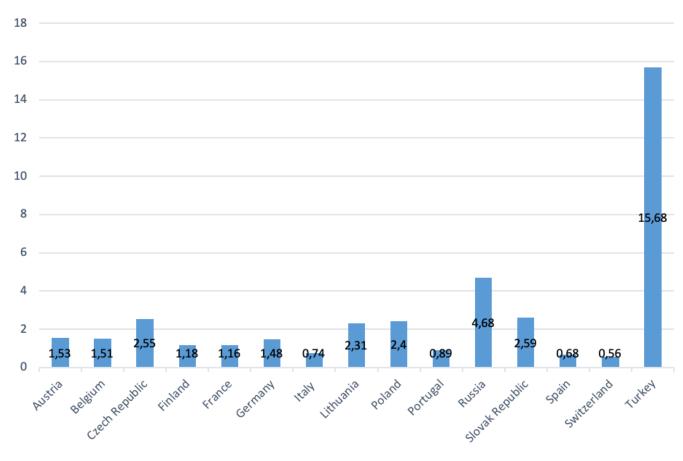

# Woodworking Technology in Europe

Highlights 2019



### EUROPEAN FEDERATION OF WOODWORKING TECHNOLOGY MANUFACTURERS

Centro Direzionale Milanofiori - Palazzo F3

Strada 1 I-20090 Assago, Milan (Italy)

www.eumabois.com

#### Macroeconomic Data 2019 – GDP Current Prices











#### **Macroeconomic Data 2019** – Inflation Rate %







### **Industry at a glance** Woodworking Machinery and Tools Sector in Europe 2019 EXPORT



### **Industry at a glance** Woodworking Machinery and Tools Sector in Europe



### 2019 Historical Trend





# **Industry at a glance** Woodworking Machinery and Tools Sector in Europe 2019 Top export by product

#### MIO EURO



\*Legenda on the next page Source: Eumabois Secretariat

#### List of Products of Woodworking Machinery and Tools



**846510** Machines for working wood, cork, bone, hard rubber, hard plastics or similar hard materials, which can carry out different types of machining operations without tool change between such operations

**846520** Machining centres for working wood, cork, bone, hard rubber, hard plastics or similar hard materials, which can carry out different t