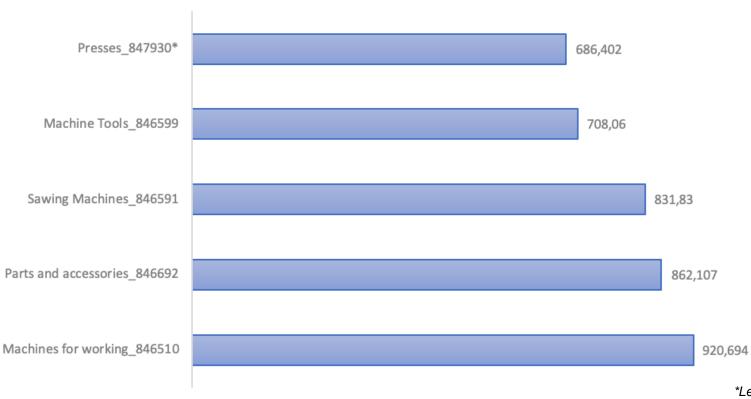

# **Industry at a glance** Woodworking Machinery and Tools Sector in Europe 2019 Top export by product

#### MIO EURO

\*Legenda on the next page Source: Eumabois Secretariat