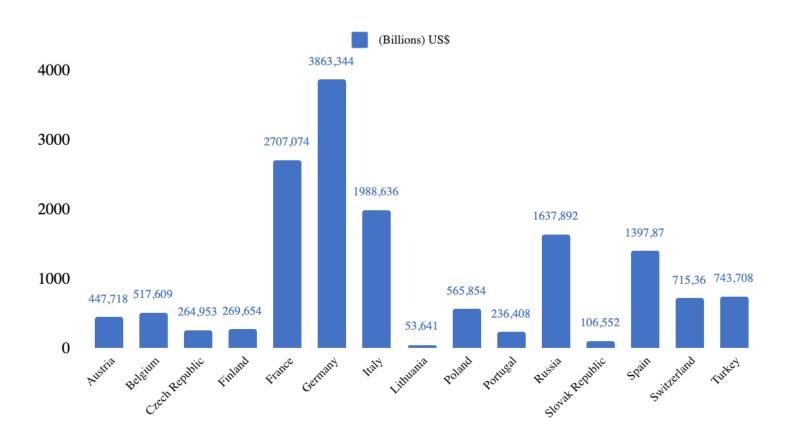

# Woodworking Technology in Europe

Highlights 2019



### EUROPEAN FEDERATION OF WOODWORKING TECHNOLOGY MANUFACTURERS

Centro Direzionale Milanofiori - Palazzo F3

Strada 1 I-20090 Assago, Milan (Italy)

www.eumabois.com

#### Macroeconomic Data 2019 – GDP Current Prices











#### **Macroeconomic Data 2019** – Inflation Rate %







### **Industry at a glance** Woodworking Machinery and Tools Sector in Europe 2019 EXPORT



### **Industry at a glance** Woodworking Machinery and Tools Sector in Europe



### 2019 Historical Trend





# **Industry at a glance** Woodworking Machinery and Tools Sector in Europe 2019 Top export by product

#### MIO EURO



\*Legenda on the next page Source: Eumabois Secretariat

#### List of Products of Woodworking Machinery and Tools



**846510** Machines for working wood, cork, bone, hard rubber, hard plastics or similar hard materials, which can carry out different types of machining operations without tool change between such operations

**846520** Machining centres for working wood, cork, bone, hard rubber, hard plas