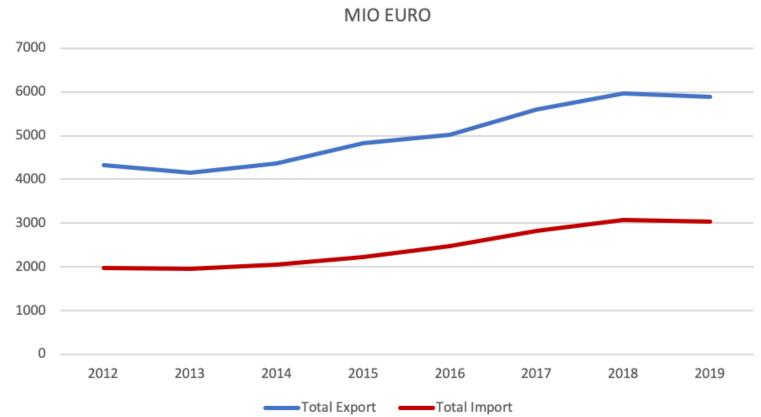

# Woodworking Technology in Europe

Highlights 2019



### EUROPEAN FEDERATION OF WOODWORKING TECHNOLOGY MANUFACTURERS

Centro Direzionale Milanofiori - Palazzo F3

Strada 1 I-20090 Assago, Milan (Italy)

www.eumabois.com

#### Macroeconomic Data 2019 – GDP Current Prices











#### **Macroeconomic Data 2019** – Inflation Rate %







### **Industry at a glance** Woodworking Machinery and Tools Sector in Europe 2019 EXPORT



### **Industry at a glance** Woodworking Machinery and Tools Sector in Europe



### 2019 Historical Trend





# **Industry at a glance** Woodworking Machinery and Tools Sector in Europe 2019 Top export by product

#### MIO EURO



\*Legenda on the next page Source: Eumabois Secretariat

#### List of Products of Woodworking Machinery and Tools



**846510** Machines for working wood, cork, bone, hard rubber, hard plastics or similar hard materials, which can carry out different types of machining operations without tool change between such operations

**846520** Machining centres for working wood, cork, bone, hard rubber, hard plastics or similar hard materials, which can carry out different types of machining operations by automatic tool change from a magazine or the like in conformity with a machining programme

**846591** Sawing machines for working wood, cork, bone, hard rubber, hard plasti